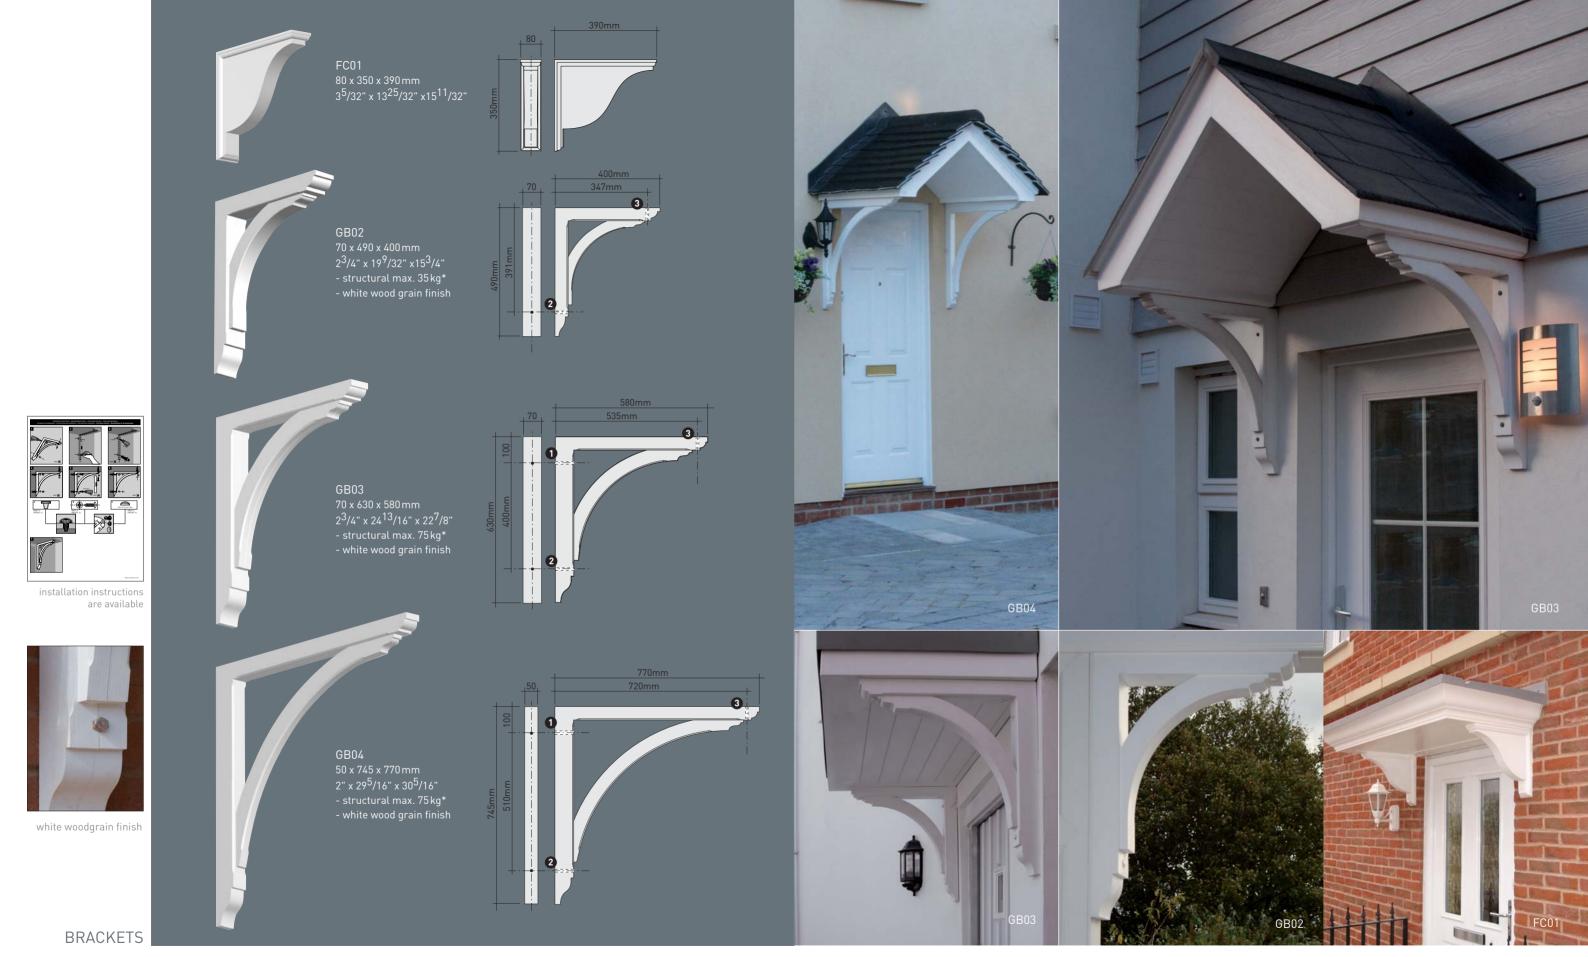

# EXTERIOR COLLECTION

2 | www.oracdecor.com | 3

<sup>\*</sup> Fixing 180° rotated may also require the use of FDP700 (see back cover).

4 www.oracdecor.com | 5

COVING

All products above are designed for external use.