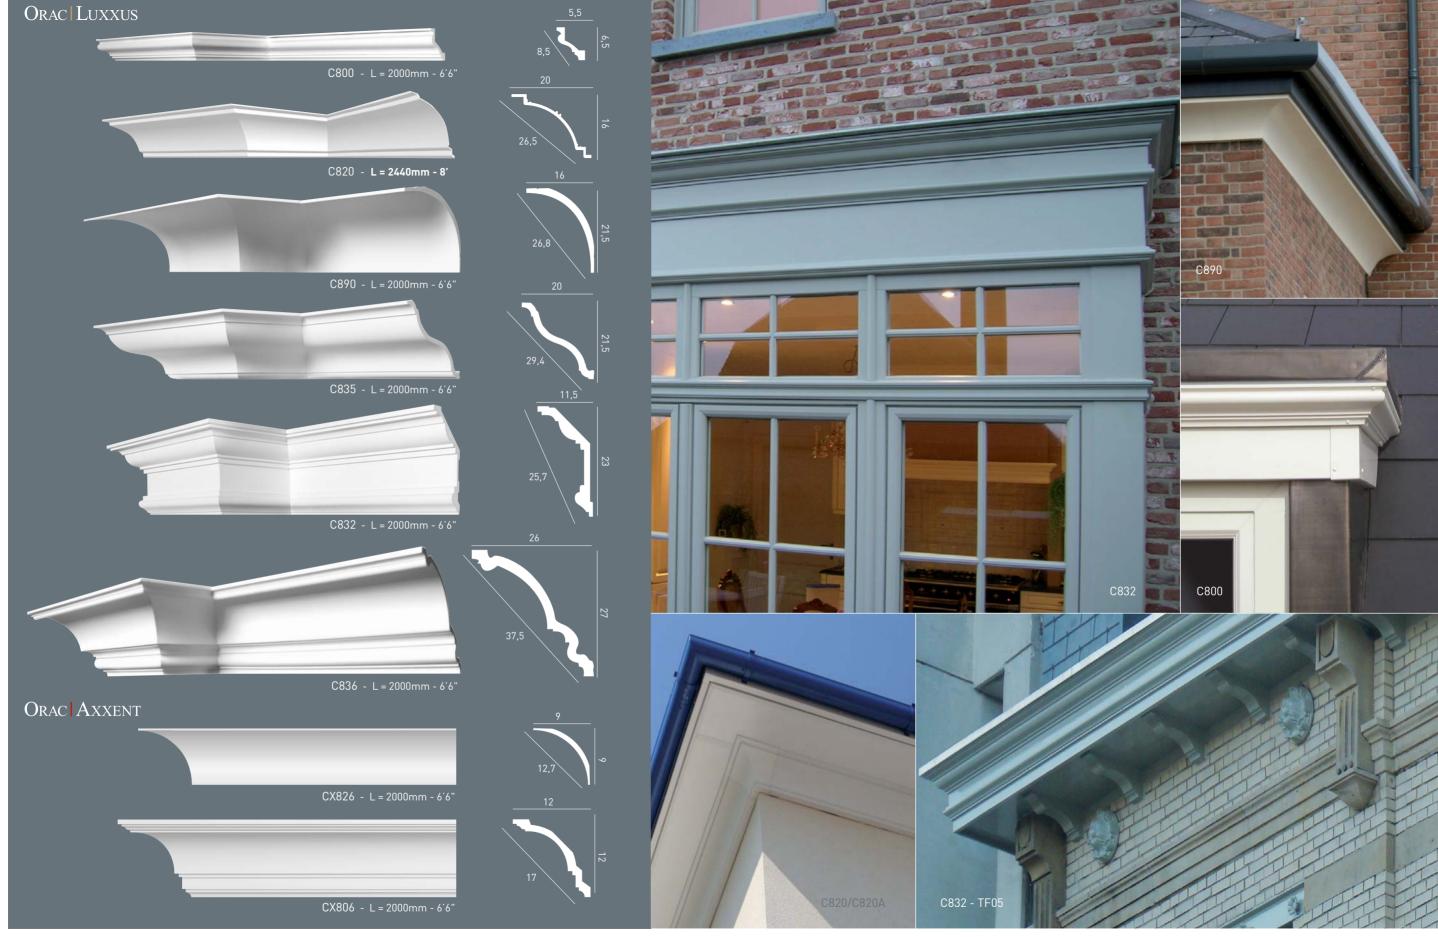

# EXTERIOR COLLECTION

2 | www.oracdecor.com | 3

<sup>\*</sup> Fixing 180° rotated may also require the use of FDP700 (see back cover).

4 www.oracdecor.com | 5

COVING

All products above are designed for external use.