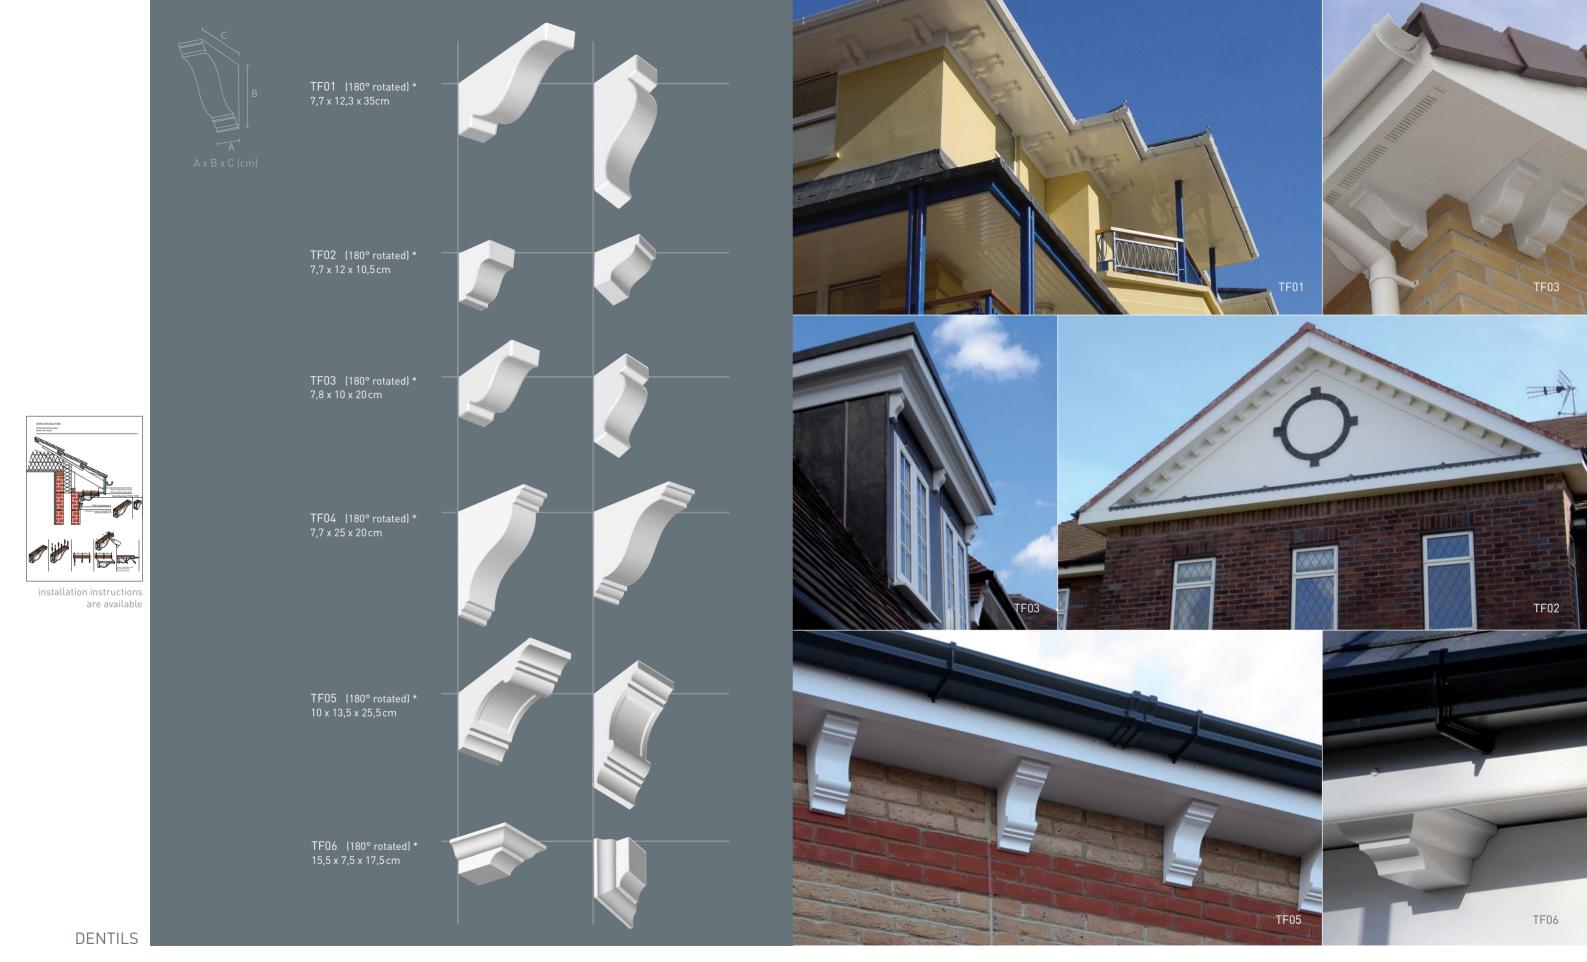

# EXTERIOR COLLECTION

2 | www.oracdecor.com | 3

<sup>\*</sup> Fixing 180° rotated may also require the use of FDP700 (see back cover).

4 www.oracdecor.com | 5

COVING

All products above are designed for external use.